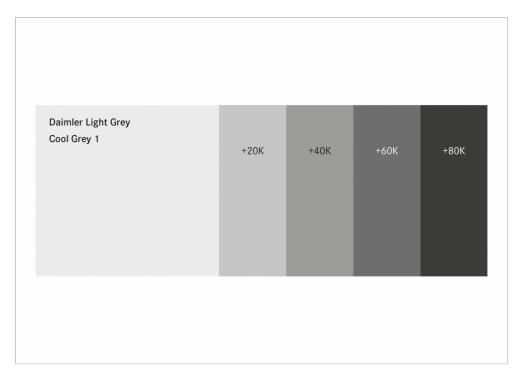

### **Background Color**

Only Daimler Light Grey is intended as the background color in 4C printing. The additionally defined color shades as darker gradations are only used to highlight or visually support a content structure, table, etc., in order to set necessary visual accents. Other design colors that do not belong to this color climate are not allowed.

Daimler Light Grey as a solid color and with darker gradations

### **Color Codes**

| Color              | Pantone        | СМҮК           | HEX     | RGB         | RAL             |
|--------------------|----------------|----------------|---------|-------------|-----------------|
| OMNIplus Deep Blue | 282 C          | 100/90/13/68   | #041E42 | 4/30/66     | 5011 Stahlblau  |
| Pure Blue          | Process Cyan C | 100/0/0/0      | #00ADEF | 0/173/239   | 240 50 40       |
| Daimler Light Grey | Cool Grey 1    | 0/0/0/10       | #E6E6E6 | 230/230/230 | 9002 Grey-white |
| +20K               | -              | 0/0/0/30       | #C8C8C8 | 200/200/200 | -               |
| +40K               | -              | 0/0/0/50       | #9E9E9E | 158/158/158 | -               |
| +60K               | -              | 0/0/0/70       | #707070 | 112/112/112 | -               |
| +80K               | -              | 0/0/0/90       | #444444 | 68/68/68    | -               |
| OMNIplus Turqouise | 3272 C         | 100/0/51/0     | #00A499 | 0/164/153   | -               |
| 80%                | -              | 80% 100/0/51/0 | #00B5AE | 0/181/174   | -               |
| 60%                | -              | 60% 100/0/51/0 | #26C9C1 | 38/201/193  | -               |
| 40%                | -              | 40% 100/0/51/0 | #86DBD5 | 134/219/213 | -               |
| 20%                | -              | 20% 100/0/51/0 | #C5EDE9 | 197/237/233 | -               |