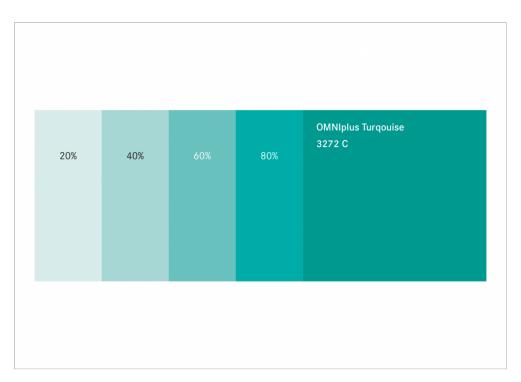

#### **Additional Colors**

Turquoise is a color that is only used in selected areas, for instance to highlight content. It may be made lighter. In line with the color palette of OMNIplus and OMNIplus ON, surfaces shall feature white and Daimler Light Grey and darker gradations only.

Signal Red shall be used in exceptional cases and to highlight mandatory safety notices, prohibitions, etc. only.

OMNIplus Turqouise as a solid color and with lighter gradations

### **Color Codes**

| Color              | Pantone        | СМҮК           | HEX     | RGB         | RAL             |
|--------------------|----------------|----------------|---------|-------------|-----------------|
| OMNIplus Deep Blue | 282 C          | 100/90/13/68   | #041E42 | 4/30/66     | 5011 Stahlblau  |
| Pure Blue          | Process Cyan C | 100/0/0/0      | #00ADEF | 0/173/239   | 240 50 40       |
| Daimler Light Grey | Cool Grey 1    | 0/0/0/10       | #E6E6E6 | 230/230/230 | 9002 Grey-white |
| +20K               | -              | 0/0/0/30       | #C8C8C8 | 200/200/200 | -               |
| +40K               | -              | 0/0/0/50       | #9E9E9E | 158/158/158 | -               |
| +60K               | -              | 0/0/0/70       | #707070 | 112/112/112 | -               |
| +80K               | -              | 0/0/0/90       | #444444 | 68/68/68    | -               |
| OMNIplus Turqouise | 3272 C         | 100/0/51/0     | #00A499 | 0/164/153   | -               |
| 80%                | -              | 80% 100/0/51/0 | #00B5AE | 0/181/174   | -               |
| 60%                | -              | 60% 100/0/51/0 | #26C9C1 | 38/201/193  | -               |
| 40%                | -              | 40% 100/0/51/0 | #86DBD5 | 134/219/213 | -               |
| 20%                | -              | 20% 100/0/51/0 | #C5EDE9 | 197/237/233 | -               |